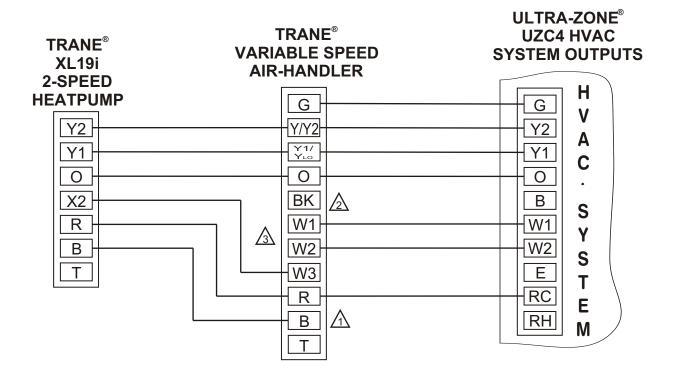

## **WIRING DIAGRAM**

DO NOT CONNECT EQUIPMENT 24vac COMMON 'B' TERMINAL TO UZC4 PANEL

DO NOT CUT/REMOVE THE FACTORY INSTALLED 'BK' JUMPER. REFER TO YOUR TRANE INSTALLER'S GUIDE FOR FURTHER INFORMATION
REFER TO YOUR TRANE INSTALLER'S GUIDE FOR FURTHER INFORMATION