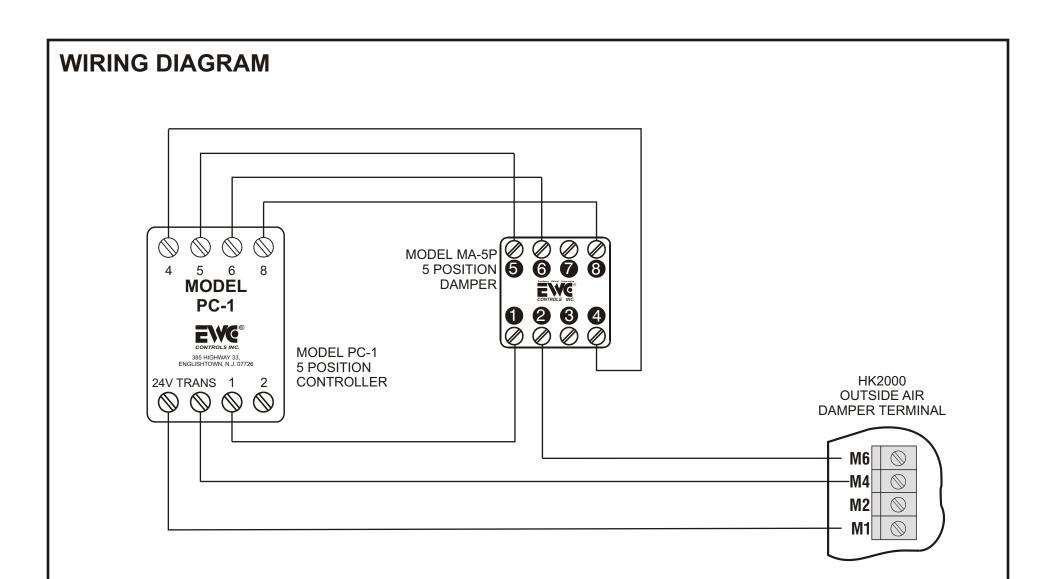

DRAWING BY:

DWG NAME: HK2000 -- WIRED W/ 5-POSITION

DAMPER & PC-1 CONTROLLER

DATE: 07/12/04

SIZE:

E: REV:

DWG NO: 090512A0101

SHEET: 1 OF 1 COPYRIGHT © EWC CONTROLS INC. ALL RIGHTS RESERVED