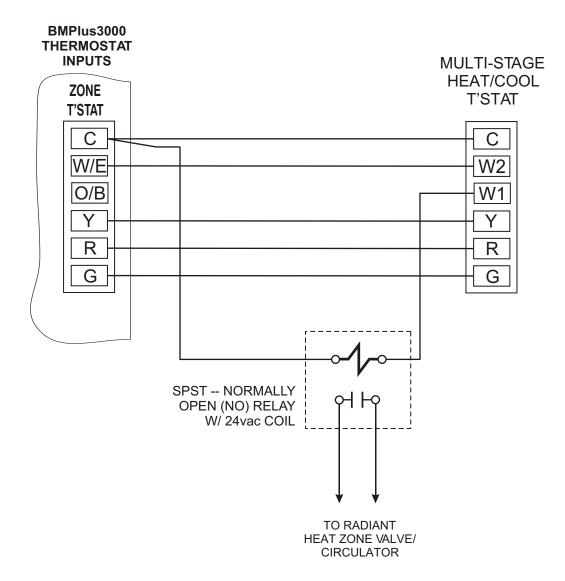

## **WIRING DIAGRAM**

DRAWING BY:
EDK

BY:
W/ RADIANT HEAT AS 1ST STAGE

SIZE:
REV:
DWG NAME:
MODEL BMPlus3000 THERMOSTAT WIRING
W/ RADIANT HEAT AS 1ST STAGE

DISCLAIMER: EWC Controls Inc., Cannot be

DATE: 06/11/08