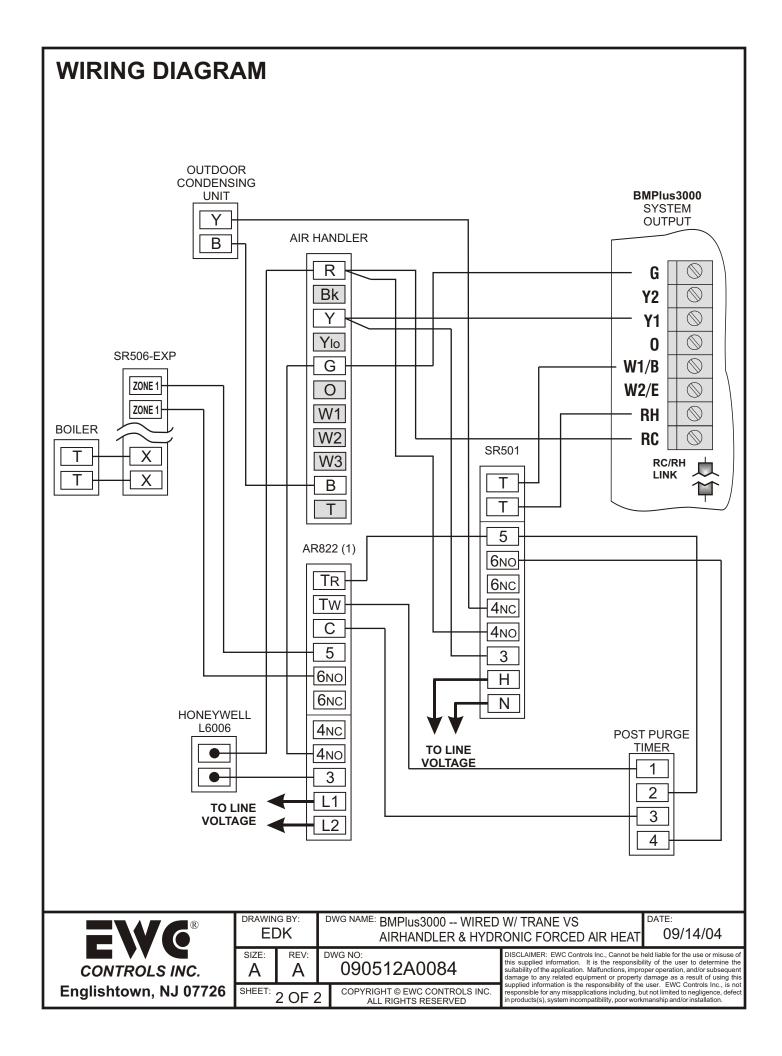

## **WIRING DIAGRAM** BMPlus3000 W **ZONES 2 & 3** T'STAT **INPUT ZONES 2 & 3** R R T'STAT G G C W1 **W2** W ZONE 1 T'STAT ZONE 1 R R T'STAT G G **INPUT EM** ONE **ZONE** DWG NAME: BMPlus3000 -- WIRED W/ TRANE VS DRAWING BY: DATE: **EDK** 09/14/04 AIRHANDLER & HYDRONIC FORCED AIR HEAT DISCLAIMER: EWC Controls Inc., Cannot be held liable for the use or misuse of this supplied information. It is the responsibility of the user to determine the suitability of the application. Malfunctions, improper operation, and/or subsequent damage to any related equipment or property damage as a result of using this supplied information is the responsibility of the user. EWC Controls Inc., is not responsible for any misapplications including, but not limited to negligence, defect in products(s), system incompatibility, poor workmanship and/or installation. SIZE: REV: DWG NO: 090512A0084 CONTROLS INC. Α SHEET: 1 OF 2 Englishtown, NJ 07726 COPYRIGHT © EWC CONTROLS INC. ALL RIGHTS RESERVED