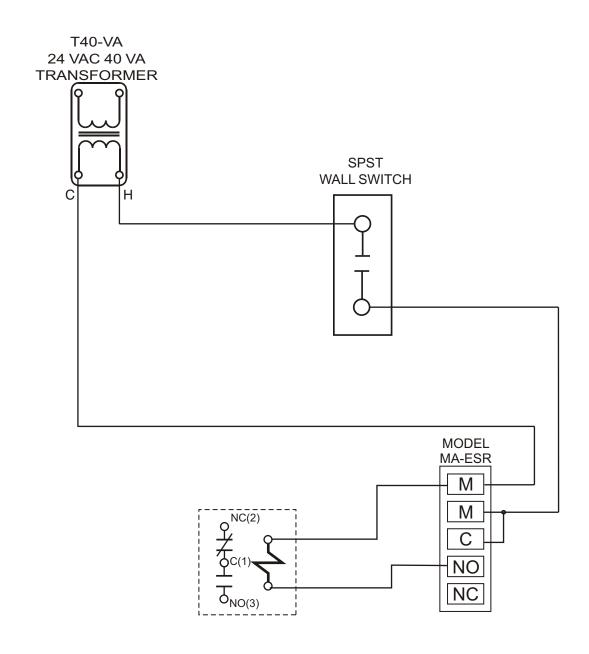

## **WIRING DIAGRAM**

## MANUAL OPERATION OF SPRING TYPE DAMPER ACTUATOR FOR USE WITH POWER OPEN DAMPER

DRAWING BY:
DJH

DWG NAME:
WODEL MA-ESR POWER OPEN
W/ SPST WALL SWITCH

SIZE:
REV:
A B

DWG NO:
DISCLAIMER: EWC Controls Inc., Cannothis supplied information. It is the responsibility of the application. Malfunctions, walfunctions, and the supplication of the supplication. Malfunctions, walfunctions, and the supplication of the supplication. Malfunctions, and the supplication of the supplication. Malfunctions, and the supplication of the supplication of the supplication.