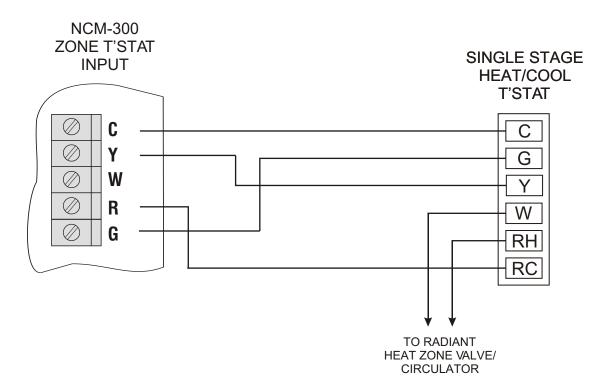

## **WIRING DIAGRAM**

DRAWING BY:
EDK

DWG NAME: NCM-300 THERMOSTAT WIRING W/
RADIANT HEAT AS 1ST STAGE

SIZE: REV: DWG NO:

DISCLAIMER: EWC Controls Inc.,

DATE: 12/06/04

REV: DWG NO: 090512A0014

SHEET: 1 OF 1 COPYRIGHT © EWC CONTROLS INC.