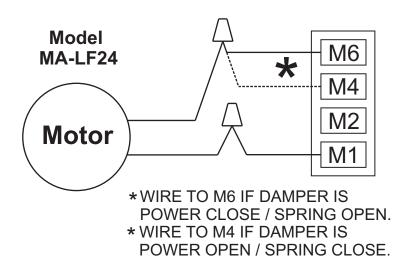

unning Time

<40-75 sec. Motor Spring Average 30 sec. Humidity 5 to 95% RH Non-

Condensing

Ambient Temperature -22°F to +122°F

[-30°C to +50°C]

Storage Temperature -40°F to +176°F

[-40°C to +80°C]

NEMA 2 / IP54 Housing

Zinc Coated Steel Housing Material

Agency Listings cULus

Noise Level

Motor <50 db 62 db Spring







385 Hwy. 33 Englishtown, NJ 07726 Ph: 800-446-3110

Fx: 732-446-5362

| SUBMITTAL FORM |  |
|----------------|--|
| SUBMITTED BY:  |  |
| JOB:           |  |
| ARCHITECT:     |  |
| ENGINEER:      |  |
| CONTRACTOR:    |  |
| LOCATION:      |  |

P/N 090377A0159 REV. A 02.07.11 Copyright © 2010 EWC Controls Inc., All Rights Reserved.



### **SUBMITTAL SHEET**

Model MA-LF24 Actuator Model MA-LF120 Actuator

#### **WIRING SOLUTIONS**

# **Wiring to Zone Control**



# Wiring with Field Supplied Control





385 Hwy. 33 Englishtown, NJ 07726 Ph: 800-446-3110 - Fx: 732-446-5362