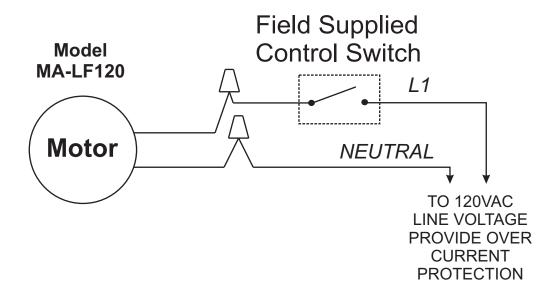

# Wiring with Field Supplied Control

385 Hwy. 33 Englishtown, NJ 07726 Ph: 800-446-3110 - Fx: 732-446-5362