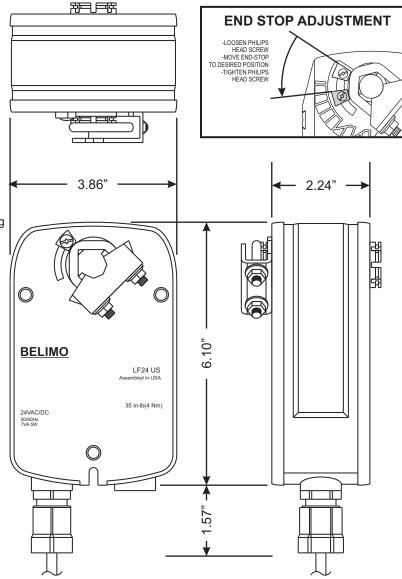

Transformer Sizing 7.5 VA (Class 2 power source)

Electrical Connection 3 ft, 18 GA appliance cable

1/2" Conduit connector

Torque 35 in-lb [4 Nm]

½ Inch Shaft / Axle Size

Direction of Rotation CW / CCW reversible mounting

Running Time

<40-75 sec. Motor Spring Average 30 sec. Humidity 5 to 95% RH Non-

Condensing

Ambient Temperature -22°F to +122°F

[-30°C to +50°C]

Storage Temperature -40°F to +176°F

[-40°C to +80°C]

NEMA 2 / IP54 Housing

Zinc Coated Steel Housing Material

Agency Listings cULus

Noise Level

Motor <50 db 62 db Spring

385 Hwy. 33 Englishtown, NJ 07726 Ph: 800-446-3110

Fx: 732-446-5362

| SUBMITTAL FORM |  |
|----------------|--|
| SUBMITTED BY:  |  |
| JOB:           |  |
| ARCHITECT:     |  |
| ENGINEER:      |  |
| CONTRACTOR:    |  |
| LOCATION:      |  |