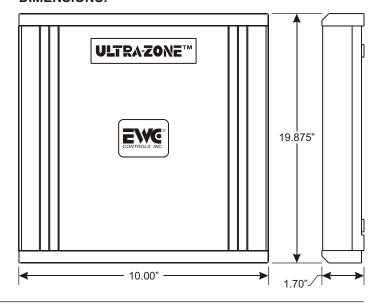

# ULTRA-ZONE<sup>TM</sup> Forced Air Zone Controls

# **SUBMITTAL SHEET**

# Model UZC-4 Zone Control Panel

# **SPECIFICATIONS**

**INPUT VOLTAGE:** 24Vac 50/60 Hz Listed TRANSFORMER 40-100Va MAX. NEC Class 2.

POWER DRAW: Max 23 VA @ 24VAC.

### **OVER-CURRENT PROTECTION:**

PANEL: 4.0 amp or 100 VA DAMPERS: 2.5 amp or 60VA.

**WIRING:** 18awg solid copper wire. Do not use stranded wire. Shielded cable is unnecessary. **KNOCKOUTS:** 3/4" available at Top, Bottom & Back of molded Impact Resistant Housing.

**TEMPERATURE:** -20° to 160°F (-29° to 71°C). **HUMIDITY:** 0% - 95% RH Non-Condensing.

# **DIMENSIONS:**



# **FEATURES**

#### NUMBER OF ZONES:

2, 3, or 4 Zones, expandable to 22 zones using **ZXM-2 expansion modules**. See 090377A0144 rev. B.

# **COMPATIBLE EQUIPMENT:**

<u>Gas/Electric/Hydro</u> – Up to 2 Stages Heating and 2 Stages Cooling. <u>Heat Pump Conventional or Dual Fuel</u> – Up to 4 Stages Heating and 2 Stages Cooling.

#### **COMPATIBLE THERMOSTATS:**

Any single or two stage Heat/Cool Thermostat or 4 Stage Heat, 2 Stage Cool Heat Pump Thermostat.

# **COMPATIBLE DAMPERS:**

EWC Models URD, ND, RSD and SID. Any 24vac 3 Wire or 2 Wire damper.

#### **ACCESSORIES:**

Model SAS – Supply air sensor (*Included*). Molel OAS – Outdoor Air Sensor (*Optional*).

Model RAS - Return Air Sensor (Optional).

Co2 Monitor - Provided by Others (Optional)

# **ADDITIONAL FEATURES:**

- \*Stag