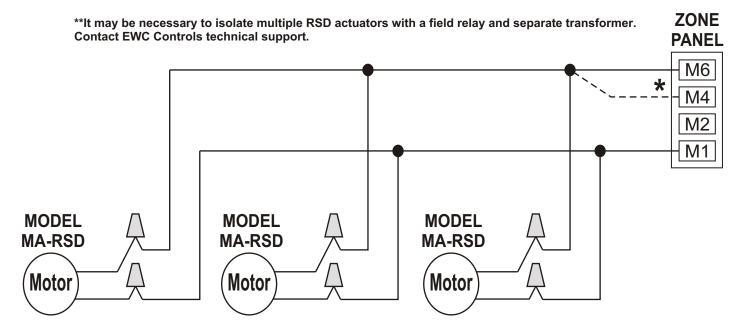

## Wiring in Parallel

\*DAMPERS SHOWN AS POWER CLOSE/SPRING OPEN MODELS
IF POWER OPEN/SPRING CLOSE MODELS WIRE TO M4 TERMINAL.

385 Hwy. 33 Englishtown, NJ 07726 Ph: 800-446-3110 - Fx: 732-446-5362