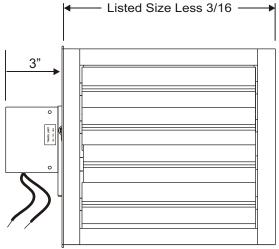

#### **DIMENSIONAL DRAWINGS**

# Model ND-RSD Rectangular Spring-Return Damper

Model ND-RSD is a rectangular parallel blade damper constructed from heavy duty extruded aluminum with nylon bearings for quiet operation. The Motor Actuator is a 24vac (6watt / 8va) Synchronous motor. It is typically a Power Close / Spring Open construction. The damper can be ordered as Power Open / Spring Close. The Model ND-RSD cannot be field-reversed!