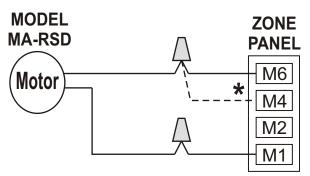

# **MOTOR Terminal Output**

M6 - power to close M4 - power to open

M2 - constant power

M1 - common

#### Wiring to a Control Panel

\*DAMPER SHOWN AS POWER CLOSE/SPRING OPEN MODEL
IF POWER OPEN/SPRING CLOSE MODEL WIRE TO M4 TERMINAL.