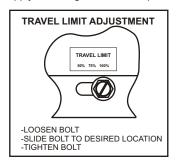

The Model ND-RSD has a "Travel Limiter" to allow supply air leakage in the closed position.

385 Hwy. 33 Englishtown, NJ 07726 Ph: 800-446-3110 - Fx: 732-446-5362