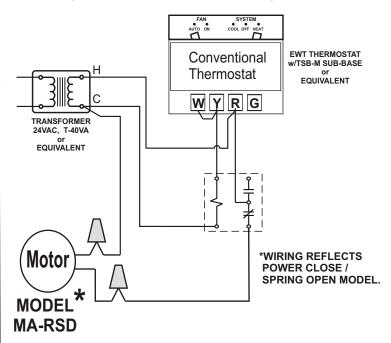

#### Wiring a Thermostat to Control a Single Damper

#### Wiring to a Control Panel

\*DAMPER SHOWN AS POWER CLOSE/SPRING OPEN MODEL
IF POWER OPEN/SPRING CLOSE MODEL WIRE TO M4 TERMINAL.