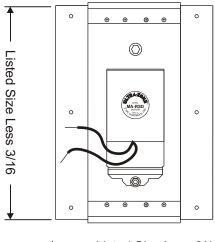

#### **DIMENSIONAL DRAWINGS**

# Model ND-RSD Rectangular Spring-Return Damper

Model ND-RSD is a rectangular parallel blade damper constructed from heavy duty extruded aluminum with nylon bearings for quiet operation. The Motor Actuator is a 24vac (6watt / 8va) Synchronous motor. It is typically a Power Close / Spring Open construction. The damper can be ordered as Power Open / Spring Close. The Model ND-RSD cannot be field-reversed!