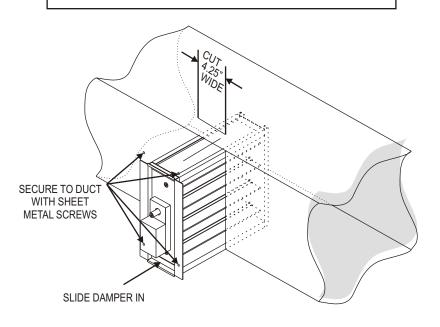

### **INSERTION MOUNTING**

Cut a 4.25" slotted opening in one side of the duct and slide the damper in. Secure the damper to the duct with sheet metal screws. Larger sizes may require additional support by securing the back of the damper as well. If using duct board, additional support can be obtained by using Model DBA Duct Board Adaptors.