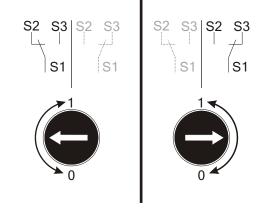

# TRIP POINT ADJUSTMENT

When the arrow is pointing to the LEFT of 0 & 1, S1 & S2 are CLOSED. When the arrow is pointing to the RIGHT of 0 & 1, S1 & S3 are CLOSED. The Trip point can be adjusted by turning the arrow with a small Flat-Head screw driver.

### FIGURE 2 -- TRIP POINT