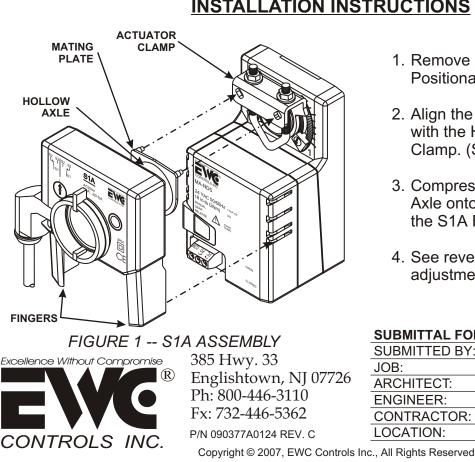

# INSTALLATION INSTRUCTIONS

- 1. Remove existing Visual Indicator / Positional Arrow.
- 2. Align the pins on the Mating Plate with the Holes in the Actuator Clamp. (See Figure 1)
- 3. Compress the Telescoping Hollow Axle onto the Motor Actuator until the S1A Fingers snap into place.
- 4. See reverse for Trip point adjustment and wiring.