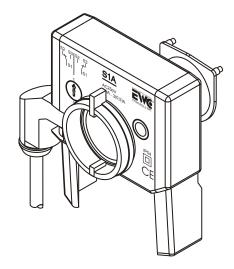

### SUBMITTAL SHEET Model S1A – Auxiliary End- Switch **Pilot Duty Only**

The Model S1A is an Auxiliary End-Switch which can be easily installed on any existing MA-ND5 motor actuator. The S1A is easy to wire up and comes with a 5 year warranty. The superior design insures long life and no maintenance. The S1A is Listed and has an IP54 rated housing. The S1A also includes a Trip-Point adjustment, this allows for the installer to specify exactly when the switch makes or breaks during the motor actuator's rotation. A positional arrow is also included that provides visual indication of blade travel.

# INSTALLATION INSTRUCTIONS

- 1. Remove existing Visual Indicator / Positional Arrow.
- 2. Align the pins on the Mating Plate with the Holes in the Actuator Clamp. (See Figure 1)
- 3. Compress the Telescoping Hollow Axle onto the Motor Actuator until the S1A Fingers snap into place.
- 4. See reverse for Trip point adjustment and wiring.