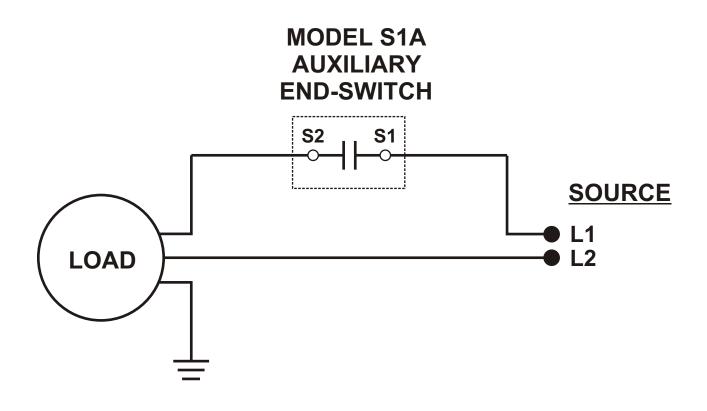

### SUBMITTAL SHEET Model S1A – Auxiliary End- Switch **Pilot Duty Only**

The Model S1A is an Auxiliary End-Switch which can be easily installed on any existing MA-ND5 motor actuator. The S1A is easy to wire up and comes with a 5 year warranty. The superior design insures long life and no maintenance. The S1A is Listed and has an IP54 rated housing. The S1A also includes a Trip-Point adjustment, this allows for the installer to specify exactly when the switch makes or breaks during the motor actuator's rotation. A positional arrow is also included that provides visual indication of blade travel.