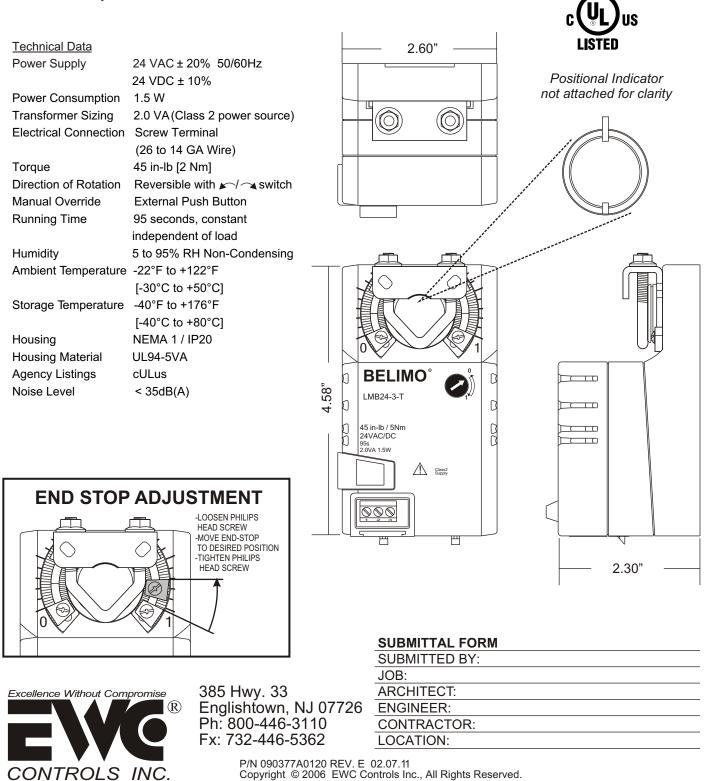

## SUBMITTAL SHEET

Model MA-LM24 Actuator

The MA-LM24 motor actuators are easy to install, easy to wire up, and come with a 5 year warranty. The superior design insures long life and no maintenance. *Airflow can be from either direction and the Motor can be oriented in any position in a conditioned area.* The UL Listed Motor Actuator is a 24vac 3 wire power open / power close type rated at 45 in.-lbs. of torque and 95 second rotation time. It includes an integrated terminal block, and NEMA1 rated housing. End-Stop adjustment allows for a percentage of Relief Air (Leakage) to be set when the damper is powered to close. A positional arrow is also included that provides visual indication of blade travel. Optional Model S1A, Auxiliary end-switch can be added if required.

SUBMITTAL SHEET

Model MA-LM24 Actuator