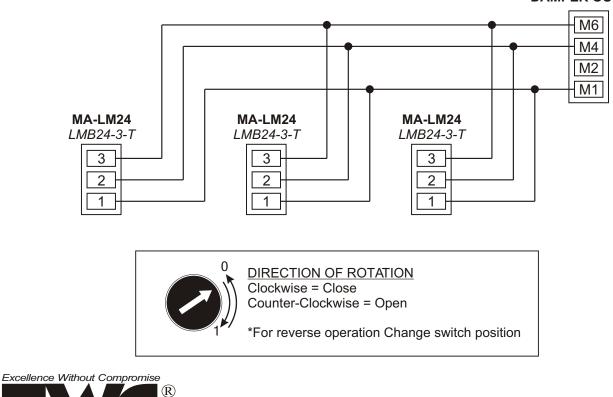

## Wiring in Parallel

## ZONE CONTROL DAMPER OUTPUT

385 Hwy. 33 Englishtown, NJ 07726 Ph: 800-446-3110 - Fx: 732-446-5362

P/N 090377A0120 REV. E 02.07.11 Copyright © 2006 EWC Controls Inc., All Rights Reserved.