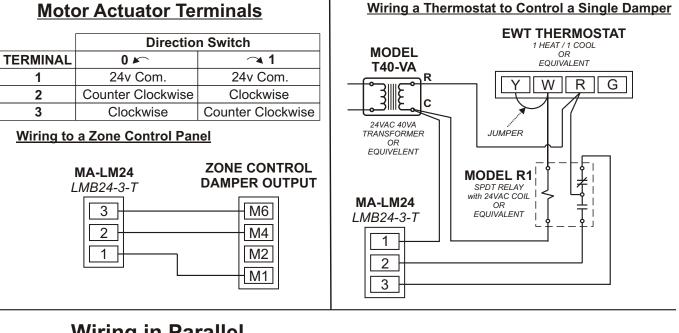

MA-LM24 motor actuators are easy to install, easy to wire up, and come with a 5 year warranty. The superior design insures long life and no maintenance. *Airflow can be from either direction and the Motor can be oriented in any position in a conditioned area.* The UL Listed Motor Actuator is a 24vac 3 wire power open / power close type rated at 45 in.-lbs. of torque and 95 second rotation time. It includes an integrated terminal block, and NEMA1 rated housing. End-Stop adjustment allows for a percentage of Relief Air (Leakage) to be set when the damper is powered to close. A positional arrow is also included that provides visual indication of blade travel. Optional Model S1A, Auxiliary end-switch can be added if required.





SUBMITTAL SHEET

Model MA-LM24 Actuator

## WIRING SOLUTIONS



## Wiring in Parallel

## ZONE CONTROL DAMPER OUTPUT





385 Hwy. 33 Englishtown, NJ 07726 Ph: 800-446-3110 - Fx: 732-446-5362

P/N 090377A0120 REV. E 02.07.11 Copyright © 2006 EWC Controls Inc., All Rights Reserved.