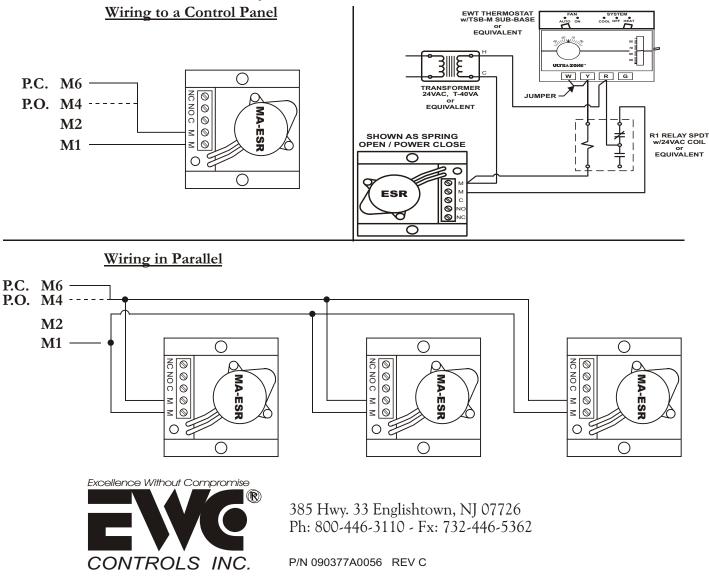

**DATA SHEET** 

Model ND-ESR

Spring Return

The NEW ND-ESR series of dampers are a parallel blade with an overlapping design. These have been designed with the homeowner and installer in mind. The simple and quiet operation insure long life and no maintenance. An internal microswitch is included which provides normally open and normally closed auxiliary contacts. The switch is rated at 24VAC only.

The ND-ESR parallel blade damper is constructed of mill finished, extruded, 14 gauge aluminum. The nylon bushings on the Stainless Steel linkage and nylon inserts insure smooth, quiet operation.

The damper is a 2 wire power close (PC) / spring open model. <u>The damper can be ordered</u> as a power open (PO) / spring close model. The microswitch operation reverses depending on the model.