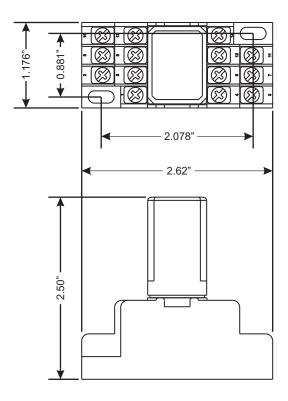

# **SUBMITTAL SHEET**

Model R4 4-Pole Double Throw Relay

## **SPECIFICATIONS**

COIL DATA RATED COIL VOLTAGE 24 VOLTS 50/60 Hz NOMINAL COIL CURRENT 50 ma PICK UP VOLTAGE 19.2 VOLTS MAX DROP OUT VOLTAGE 7.2 VOLTS MIN NOMINAL OPERATING POWER 1.20 VA

## **CONTACTS**

CONTACT MATERIAL GOLD-CLAD SILVER NICKEL CONTACTS (4 FORM C) 4 PDT RATING (RESISTIVE) 5Á 250V AC BREAKDOWN VOLTAGE BETWEEN CONTACT SETS 700V RMS BETWEEN CONTACTS AND COIL 1500V RMS BETWEEN LIVE PARTS AND GROUND 1500V RMS

### AMBIENT TEMPERATURE

-58°F TO +122°F

**EXPECTED LIFE (MIN OPERATIONS)** AT 1A RMS 2,000,000

### **SCHEMATIC**









385 Hwy. 33 Englishtown, NJ 07726 Ph: 800-446-3110

Fx: 732-446-5362

| SUBMITTAL FORM |  |
|----------------|--|
| SUBMITTED BY:  |  |
| JOB:           |  |
| ARCHITECT:     |  |
| ENGINEER:      |  |
| CONTRACTOR:    |  |
| LOCATION:      |  |