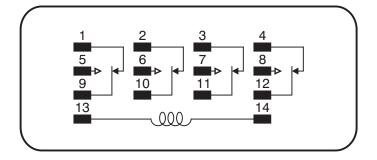

### **SCHEMATIC**

385 Hwy. 33 Englishtown, NJ 07726 Ph: 800-446-3110

Fx: 732-446-5362

| SUBMITTAL FORM |  |
|----------------|--|
| SUBMITTED BY:  |  |
| JOB:           |  |
| ARCHITECT:     |  |
| ENGINEER:      |  |
| CONTRACTOR:    |  |
| LOCATION:      |  |