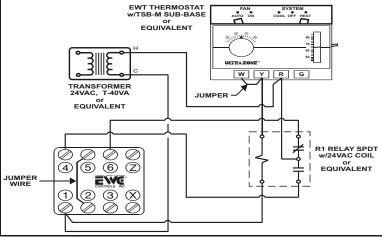

#### Wiring to a thermostat and SPDT relay EWT THERMOSTAT w/TSB-M SUB-BASE SYSTE ON or EQUIVALENT