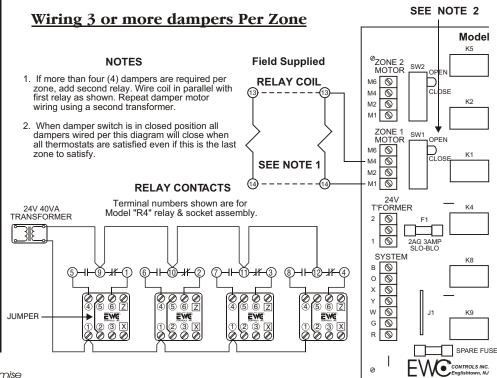

# DATA SHEET

# Models SMD, BMD, IMD

ULTRA-ZON

These series of dampers are an opposed blade design constructed of 6063T6 aluminum. The motor is a 3 wire power open/power closed 24 Volt motor. The dampers are installed by cutting a 2 1/2" wide opening in one side of the duct, sliding the damper in the cut out and securing with the sheet metal screws provided. These dampers can be installed in any position.

- 1) These motors **CAN NOT** be wired in parallel
- 2) A Field installed jumper between terminals 2 & 5 may be required

### Wiring to a control panel

- 6 power close
- 4 power open
- 1 common
- 2 & 5 jumper



#### Wiring to a thermostat and SPDT relay EWT THERMOSTAT w/TSB-M SUB-BASE SYSTE ON or EQUIVALENT



## Wiring 2 dampers in Tandem







385 Hwy. 33 Englishtown, NJ 07726 Ph: 800-446-3110 - Fx: 732-446-5362