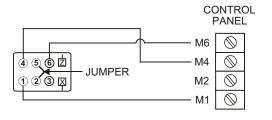

- 1) These motors **CAN NOT** be wired in parallel
- 2) A Field installed jumper between terminals 2 & 5 may be required

### Wiring to a control panel

- 6 power close
- 4 power open
- 1 common
- 2 & 5 jumper