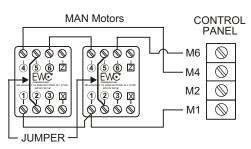

## Wiring 2 dampers in Tandem

385 Hwy. 33 Englishtown, NJ 07726 Ph: 800-446-3110 - Fx: 732-446-5362