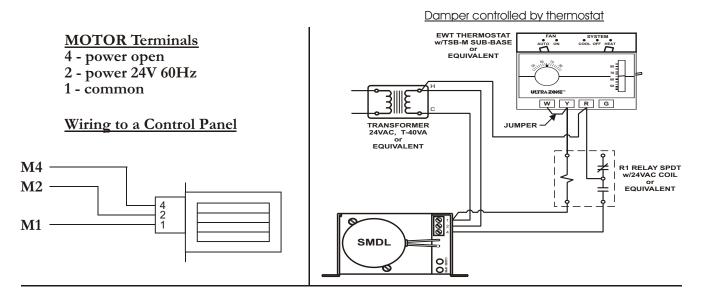

The NEW SMDL series of dampers are the same opposed blade design that has been so successful for many years. The SMDL is constructed of type 6063T6 aluminum with a stainless steel direct drive linkage. The motor is a 3 wire power open and power close 24 volt actuator with red and green LED's to show the open and closed position.

This NEW style damper is available in rectangular sizes up to 30 x 20 and square sizes up to 20 x 20 in 2" increments.

Wiring in Parallel

385 Hwy. 33 Englishtown, NJ 07726 Ph: 800-446-3110 - Fx: 732-446-5362