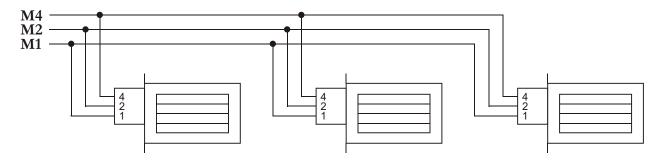

This NEW style damper is available in rectangular sizes up to 30 x 20 and square sizes up to 20 x 20 in 2" increments.

Wiring in Parallel

385 Hwy. 33 Englishtown, NJ 07726 Ph: 800-446-3110 - Fx: 732-446-5362