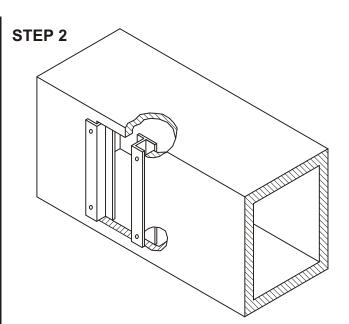

Slide the side brackets over the duct board as shown. Be sure the bracket is positioned so the flanges with the holes are towards the inside of the duct. Be sure to screw the adaptors to the duct with  $1\frac{1}{2}$  " or 2" screws.