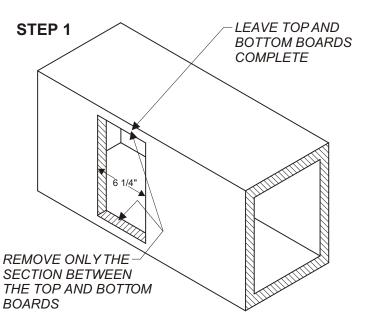

**MODEL DBA -- DUCT BOARD ADAPTORS** 

INSTALLATION INSTRUCTIONS

AN 153

Each kit should contain two identical side brackets. Remove a section of the duct 6 1/4" wide. Cut <u>between</u> the top and bottom boards being sure to leave them in place, including their edge.