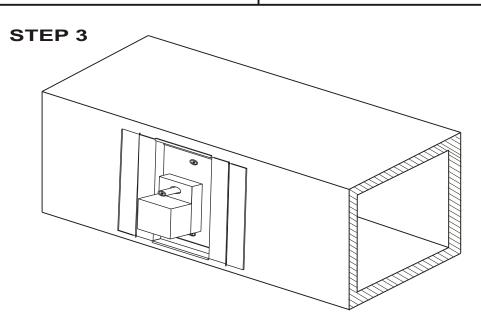

Insert the damper and put in the four corner screws. To secure the damper to the duct board.

AN154 P/N 090376A0154 REV. B Copyright © 2005 EWC Controls Inc., All Rights Reserved