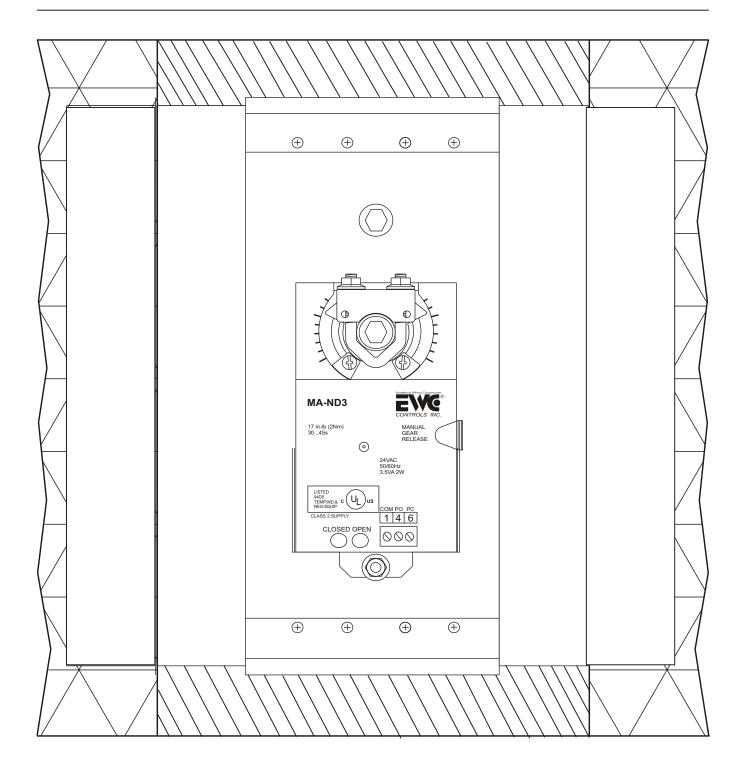

**MODEL DBA -- DUCT BOARD ADAPTORS** 

INSTALLATION INSTRUCTIONS

AN 153



Each kit should contain two identical side brackets. Remove a section of the duct 6 1/4" wide. Cut <u>between</u> the top and bottom boards being sure to leave them in place, including their edge.



Slide the side brackets over the duct board as shown. Be sure the bracket is positioned so the flanges with the holes are towards the inside of the duct. Be sure to screw the adaptors to the duct with  $1\frac{1}{2}$  " or 2" screws.



Insert the damper and put in the four corner screws. To secure the damper to the duct board.

AN154 P/N 090376A0154 REV. B Copyright © 2005 EWC Controls Inc., All Rights Reserved



## COMPLETED INSTALLATION

AN154 P/N 090376A0154 REV. A